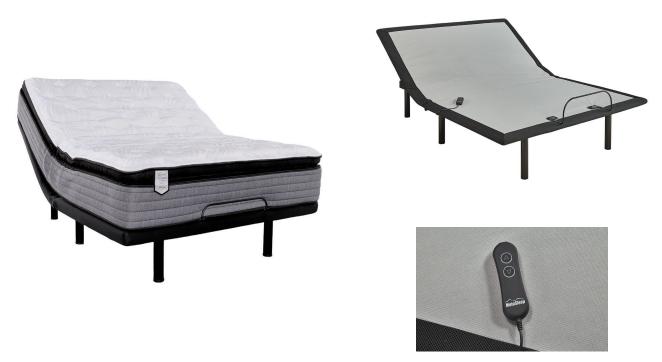

## **LEGENDS STELLA QUEEN MATTRESS W/FREE ADJUSTABLE BASE** SKU: 880795

Product BenefitsQueenMattressDimensions: 59.5"W x 79.5"D x 13"HColor: Grey/WhiteLegendsLuxury FirmExclusive Cooling FabricCool Gel Quilt FoamHight Density FoamsHigh Carbon Tempered Pocketed Spring System789 Individual Pocketed Spring with Quantum EdgeMotion Base Friendly10 Year WarrantyAdjustable Power BaseDimensions: 59"W x 79"D x 15"HColor: Black3 Year Warranty6 Metal Legs For SupportWired Remote With USB Charger