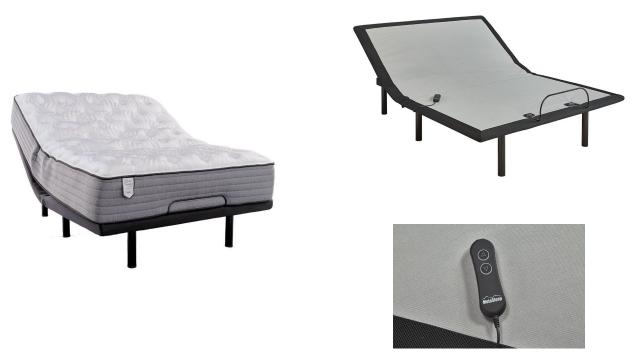

## **LEGENDS SADIE QUEEN MATTRESS W/FREE ADJUSTABLE BASE** SKU: 880803

Product BenefitsQueenMattressDimensions: 59.5"W x 79.5"D x 14"HColor: Grey/WhiteLegends SignatureLuxury PlushDesigner Fabric with Cooling789 Individual Pocketed Spring with Quantum EdgeCool Gel Quilt FoamHight Density Foams10 Year WarrantyMotion Base FriendlyAdjustable Power BaseDimensions: 59"W x 79"D x 15"HColor: BlackQueen3 Year WarrantyWired Remote with USB Charger6 Non Adjustable Metal Legs For SupportEasily Fits in Platform/Sleigh & Storage Beds