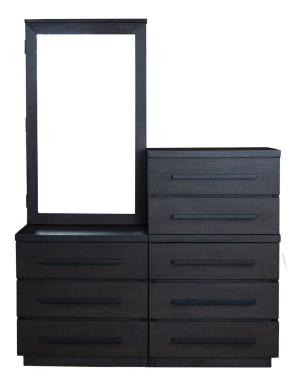

## **CALI CHESSER**

SKU: 123957

About This Item Product Benefits Details Warranty Chesser & Mirror Dimensions: 53.99"W X 20.65"D X 74.21"HColor: Dark EspressoAcacia Veneers8 Drawer ChesserStorage MirrorTextured Black Bar HardwareCasual StyleThe Cali Bedroom group is a stunning addition to any home. The sleek clean lines embody a contemporary aesthetic. A dark espresso finish accentuates the beautiful Acacia wood grain veneers on the bed and case pieces. The Cali has abundant storage options: drawers in the footboard, a jewelry tray in the top of the chest, and a storage mirror on the chesser. Each case piece is mounted on a modern plinth base that evokes a sophisticated style. The bed is modular and can be installed as a high- or low-profile headboard using the included expansion blocks. To top it off, the Cali nightstand is equipped