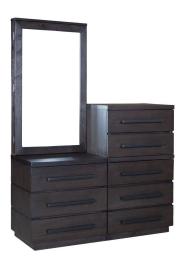

## **CALI CHESSER**

SKU: 123957

About This Item Product Benefits Details Warranty Chesser & Mirror Dimensions: 53.99"W X 20.65"D X 74.21"HColor: Dark EspressoAcacia Veneers8 Drawer ChesserStorage MirrorTextured Black Bar HardwareCasual StyleThe Cali Bedroom group is a stunning addition to any home. The sleek clean lines embody a contemporary aesthetic. A dark espresso finish accentuates the beautiful Acacia wood grain veneers on the bed and case pieces. The Cali has abundant storage options: drawers in the footboard, a jewelry tray in the top of the chest, and a storage mirror on the chesser. Each case piece is mounted on a modern plinth base that evokes a sophisticated style. The bed is modular and can be installed as a high- or low-profile headboard using the included expansion blocks. To top it off, the Cali nightstand is equipped