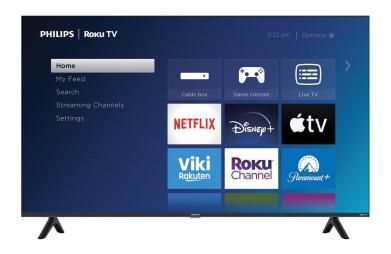

## PHILIPS 65" ROKU SMART 4K UHD LED TV

SKU: 123992

About This Item Product Benefits Details WarrantyDimensions:With Stand: 56.9"W x 11.6"D x 33.5"HDimensions:Without Stand:56.9"W x 3.4"D x 32.8"HColor: Black2160p UHD/60HzRoku TVHDR10 and HLG HDR supportElegant open stand and 3-sided bezel-less designWorks with Voice AssistantWatch, Listen and Share with AirPlayStereo, SAP, Dolby Audio4 HDMI,1 USB, digital optical, LAN Spec Sheet