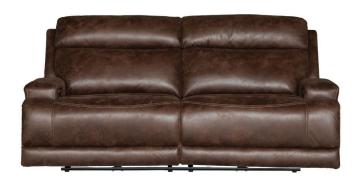

## **DUNN DUAL POWER RECLINING SOFA**

SKU: 124011

About This Item Product Benefits Details Warranty Dimensions: 84.5" W x 40"D x 40.75" HColor: BrownMaterial: MicrofiberFeatures: Dual Power Reclining, USB Port, Pocket Coil Seat CushionsWeight Capacity Per Seat 350 poundsKick back and relax in the oversized comfort of the Dunn. This collection features wide, deep seats and dual power reclining mechanisms. Upholstered in a chocolate brown microfiber, the Dunn is constructed using pocket coil seat cushions and fiber filled padded backs for a seating experience that is both soft and supportive. Customize your comfort with the push of a button that allows you to independently operate the headrest and chaise-style footrest. All pieces in this collection incorporate a USB charger so you can always keep your devices fully charged and within arm's reach. The