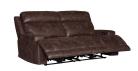

## **DUNN DUAL POWER RECLINING SOFA**

SKU: 124011

About This Item Product Benefits Details Warranty Dimensions: 84.5" W x 40"D x 40.75" HColor: BrownMaterial: MicrofiberFeatures: Dual Power Reclining, USB Port, Pocket Coil Seat CushionsWeight Capacity Per Seat 350 poundsKick back and relax in the oversized comfort of the Dunn. This collection features wide, deep seats and dual power reclining mechanisms. Upholstered in a chocolate brown microfiber, the Dunn is constructed using pocket coil seat cushions and fiber filled padded backs for a seating experience that is both soft and supportive. Customize your comfort with the push of a button that allows you to independently operate the headrest and chaise-style footrest. All pieces in this collection incorporate a USB charger so you can always keep your devices fully charged and within arm's reach. The