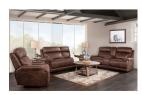

## **DUNN DUAL POWER RECLINING SOFA**

SKU: 124011

About This Item Product Benefits Details Warranty Dimensions: 84.5" W x 40"D x 40.75" HColor: BrownMaterial: MicrofiberFeatures: Dual Power Reclining, USB Port, Pocket Coil Seat CushionsWeight Capacity Per Seat 350 poundsKick back and relax in the oversized comfort of the Dunn. This collection features wide, deep seats and dual power reclining mechanisms. Upholstered in a chocolate brown microfiber, the Dunn is constructed using pocket coil seat cushions and fiber filled padded backs for a seating experience that is both soft and supportive. Customize your comfort with the push of a button that allows you to independently operate the headrest and chaise-style footrest. All pieces in this collection incorporate a USB charger so you can always keep your devices fully charged and within arm's reach. The