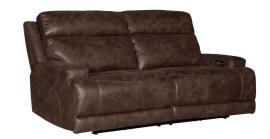

## **DUNN DUAL POWER RECLINING SOFA**

SKU: 124011

About This Item Product Benefits Details Warranty Dimensions: 84.5" W x 40"D x 40.75" HColor: BrownMaterial: MicrofiberFeatures: Dual Power Reclining, USB Port, Pocket Coil Seat CushionsWeight Capacity Per Seat 350 poundsKick back and relax in the oversized comfort of the Dunn. This collection features wide, deep seats and dual power reclining mechanisms. Upholstered in a chocolate brown microfiber, the Dunn is constructed using pocket coil seat cushions and fiber filled padded backs for a seating experience that is both soft and supportive. Customize your comfort with the push of a button that allows you to independently operate the headrest and chaise-style footrest. All pieces in this collection incorporate a USB charger so you can always keep your devices fully charged and within arm's reach. The