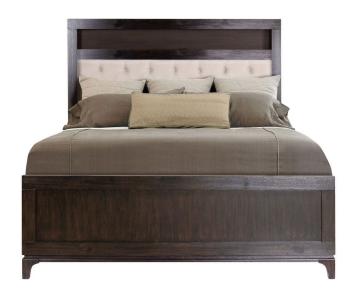

## MANHATTAN COMPLETE QUEEN BOOKCASE BED

SKU: 995397

About This Item Product Benefits Details Warranty Complete Queen Bed Dimensions: 62.99"W X 87.23"D X 56.12"HColor: WalnutHardwood SolidsBookcase HeadboardLED Lighting SystemPower Management PlugsAdjustable Base CompatibleCasual StyleThe Manhattan master bedroom collection brings a touch of downtown appeal to your bedroom. Finished in a gorgeous walnut brown wood finish and constructed in hardwood solids, the collection is accented by brushed gold bar hardware. The bookcase headboard allows for storage and can brighten things up with its LED lighting system as well as power management plugs in the headboard post. Available in Queen and King sizes. Adjustable Base Compatible.