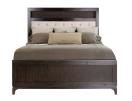

## MANHATTAN 3 PC QUEEN BEDROOM SET

SKU: 880756

About This Item Product Benefits Details Warranty Complete Queen Bed Dimensions: 62.99"W X 87.23"D X 56.12"H Dresser & Mirror Dimensions: 58.12"W X 16.69"D X 71.27"HColor: WalnutHardwood SolidsBookcase HeadboardLED Lighting SystemPower Management PlugsAdjustable Base CompatibleCasual StyleThe Manhattan master bedroom collection brings a touch of downtown appeal to your bedroom. Finished in a gorgeous walnut brown wood finish and constructed in hardwood solids, the collection is accented by brushed gold bar hardware. The bookcase headboard allows for storage and can brighten things up with its LED lighting system as well as power management plugs in the headboard post. Available in Queen and King sizes. Adjustable Base Compatible.