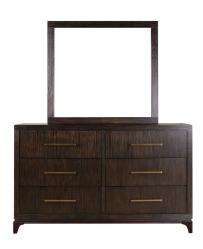

## MANHATTAN 3 PC QUEEN BEDROOM SET

SKU: 880756

About This Item Product Benefits Details Warranty Complete Queen Bed Dimensions: 62.99"W X 87.23"D X 56.12"H Dresser & Mirror Dimensions: 58.12"W X 16.69"D X 71.27"HColor: WalnutHardwood SolidsBookcase HeadboardLED Lighting SystemPower Management PlugsAdjustable Base CompatibleCasual StyleThe Manhattan master bedroom collection brings a touch of downtown appeal to your bedroom. Finished in a gorgeous walnut brown wood finish and constructed in hardwood solids, the collection is accented by brushed gold bar hardware. The bookcase headboard allows for storage and can brighten things up with its LED lighting system as well as power management plugs in the headboard post. Available in Queen and King sizes. Adjustable Base Compatible.