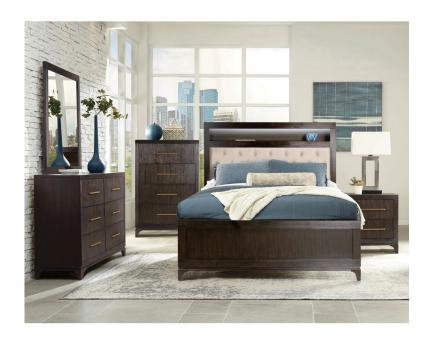

## MANHATTAN 3 PC QUEEN BEDROOM SET

SKU: 880756

About This Item Product Benefits Details Warranty Complete Queen Bed Dimensions: 62.99"W X 87.23"D X 56.12"H Dresser & Mirror Dimensions: 58.12"W X 16.69"D X 71.27"HColor: WalnutHardwood SolidsBookcase HeadboardLED Lighting SystemPower Management PlugsAdjustable Base CompatibleCasual StyleThe Manhattan master bedroom collection brings a touch of downtown appeal to your bedroom. Finished in a gorgeous walnut brown wood finish and constructed in hardwood solids, the collection is accented by brushed gold bar hardware. The bookcase headboard allows for storage and can brighten things up with its LED lighting system as well as power management plugs in the headboard post. Available in Queen and King sizes. Adjustable Base Compatible.