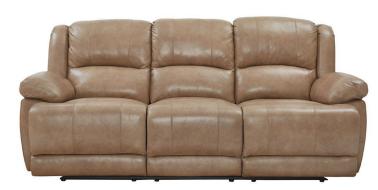

## VICTOR LEATHER MANUAL RECLINING SOFA

SKU: 123275

About This Item Product Benefits Details Warranty Dimensions: 86"W x 38"D x 39"HColor: TanCleaning Code: VMaterial: Leather

FeaturesSinous Wire ConstructionCushion FoamDacron & Pocket Coil ConstructionThe 'Victor' leather living room collection feels rich and comfortable in your relaxed living area. The deep seats and "pocket-coil" construction gives the comfort to enjoy everyday life. Accent design stitching in the back and seat enhance the rich look. Arm pillows give you the comfort in recline position or stretched out catching some Z's.