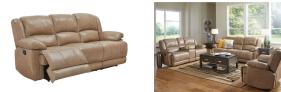

## VICTOR LEATHER MANUAL RECLINING SOFA

SKU: 123275

About This Item Product Benefits Details Warranty Dimensions: 86"W x 38"D x 39"HColor: TanCleaning Code: VMaterial: Leather

FeaturesSinous Wire ConstructionCushion FoamDacron & Pocket Coil ConstructionThe 'Victor' leather living room collection feels rich and comfortable in your relaxed living area. The deep seats and "pocket-coil" construction gives the comfort to enjoy everyday life. Accent design stitching in the back and seat enhance the rich look. Arm pillows give you the comfort in recline position or stretched out catching some Z's.