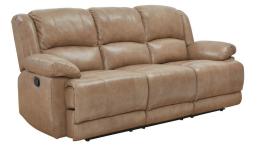

## VICTOR LEATHER MANUAL RECLINING SOFA

SKU: 123275

About This Item Product Benefits Details Warranty Dimensions: 86"W x 38"D x 39"HColor: TanCleaning Code: VMaterial: Leather

FeaturesSinous Wire ConstructionCushion FoamDacron & Pocket Coil ConstructionThe 'Victor' leather living room collection feels rich and comfortable in your relaxed living area. The deep seats and "pocket-coil" construction gives the comfort to enjoy everyday life. Accent design stitching in the back and seat enhance the rich look. Arm pillows give you the comfort in recline position or stretched out catching some Z's.