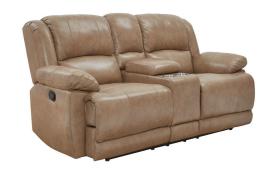

## VICTOR LEATHER MANUAL RECLINING CONSOLE LOVESEAT

SKU: 123276

About This Item Product Benefits Details Warranty Dimensions: 76"W x 38"D x 39"HColor: TanCleaning Code: VMaterial: Leather

FeaturesSinous Wire ConstructionCushion FoamDacron & Pocket Coil ConstructionConsole StorageDual CupholdersThe 'Victor' leather living room collection feels rich and comfortable in your relaxed living area. The deep seats and "pocket-coil" construction gives the comfort to enjoy everyday life. Accent design stitching in the back and seat enhance the rich look. Arm pillows give you the comfort in recline position or stretched out catching some Z's.