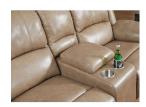

## VICTOR LEATHER MANUAL RECLINING CONSOLE LOVESEAT

SKU: 123276

About This Item Product Benefits Details Warranty Dimensions: 76"W x 38"D x 39"HColor: TanCleaning Code: VMaterial: Leather

FeaturesSinous Wire ConstructionCushion FoamDacron & Pocket Coil ConstructionConsole StorageDual CupholdersThe 'Victor' leather living room collection feels rich and comfortable in your relaxed living area. The deep seats and "pocket-coil" construction gives the comfort to enjoy everyday life. Accent design stitching in the back and seat enhance the rich look. Arm pillows give you the comfort in recline position or stretched out catching some Z's.