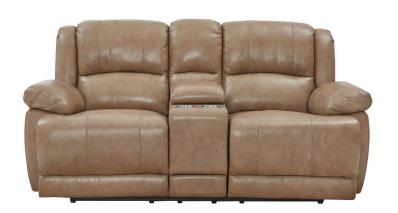

## VICTOR LEATHER MANUAL RECLINING CONSOLE LOVESEAT

SKU: 123276

About This Item Product Benefits Details Warranty Dimensions: 76"W x 38"D x 39"HColor: TanCleaning Code: VMaterial: Leather

FeaturesSinous Wire ConstructionCushion FoamDacron & Pocket Coil ConstructionConsole StorageDual CupholdersThe 'Victor' leather living room collection feels rich and comfortable in your relaxed living area. The deep seats and "pocket-coil" construction gives the comfort to enjoy everyday life. Accent design stitching in the back and seat enhance the rich look. Arm pillows give you the comfort in recline position or stretched out catching some Z's.