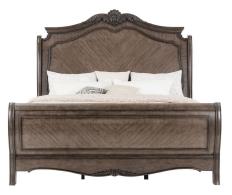

## **REGENCY 3 PC QUEEN BEDROOM SET**

SKU: 880826

About This Item Product Benefits Details Warranty Complete Queen Bed Dimensions: 65.5"W X 98.75"D X 72"H Complete Dresser & Mirror Dimensions: 68"W X 20"D X 82"HColor: OakNorth American Oak Veneers and Hardwood SolidsOversized Sleigh BedCarved Headboard and Footboard9 Drawer Dresser45MM Full-Extension Ball-Bearing Drawer GlidesRaised MoldingsCarved Bun FeetAdjustable Base CompatibleCasualIntroducing the sophisticated elegance of the Regency master bedroom collection. Featuring imported north American oak wood veneers built over durable hardwood solids, the Regency collection will become a permanent fixture in your home's master bedroom for years to come. Some of the incredible features to this suite are as follows: 45MM full-extension ball-bearing drawer glides, raised