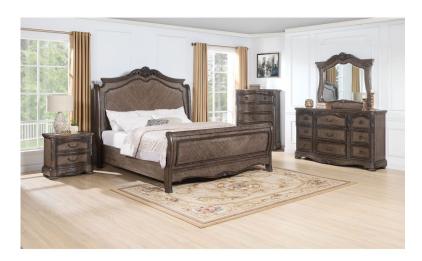

## **REGENCY 3 PC QUEEN BEDROOM SET**

SKU: 880826

About This Item Product Benefits Details Warranty Complete Queen Bed Dimensions: 65.5"W X 98.75"D X 72"H Complete Dresser & Mirror Dimensions: 68"W X 20"D X 82"HColor: OakNorth American Oak Veneers and Hardwood SolidsOversized Sleigh BedCarved Headboard and Footboard9 Drawer Dresser45MM Full-Extension Ball-Bearing Drawer GlidesRaised MoldingsCarved Bun FeetAdjustable Base CompatibleCasualIntroducing the sophisticated elegance of the Regency master bedroom collection. Featuring imported north American oak wood veneers built over durable hardwood solids, the Regency collection will become a permanent fixture in your home's master bedroom for years to come. Some of the incredible features to this suite are as follows: 45MM full-extension ball-bearing drawer glides, raised