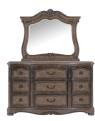

## **REGENCY 3 PC QUEEN BEDROOM SET**

SKU: 880826

About This Item Product Benefits Details Warranty Complete Queen Bed Dimensions: 65.5"W X 98.75"D X 72"H Complete Dresser & Mirror Dimensions: 68"W X 20"D X 82"HColor: OakNorth American Oak Veneers and Hardwood SolidsOversized Sleigh BedCarved Headboard and Footboard9 Drawer Dresser45MM Full-Extension Ball-Bearing Drawer GlidesRaised MoldingsCarved Bun FeetAdjustable Base CompatibleCasualIntroducing the sophisticated elegance of the Regency master bedroom collection. Featuring imported north American oak wood veneers built over durable hardwood solids, the Regency collection will become a permanent fixture in your home's master bedroom for years to come. Some of the incredible features to this suite are as follows: 45MM full-extension ball-bearing drawer glides, raised