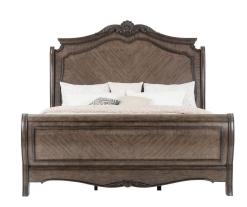

## **REGENCY 3 PC KING BEDROOM SET**

SKU: 880827

About This Item Product Benefits Details Warranty Complete King Bed Dimensions: 81.5"W X 98.75"D X 72"H Complete Dresser & Mirror Dimensions: 68"W X 20"D X 82"HColor: OakNorth American Oak Veneers and Hardwood SolidsOversized Sleigh BedCarved Headboard and Footboard9 Drawer Dresser45MM Full-Extension Ball-Bearing Drawer GlidesRaised MoldingsCarved Bun FeetAdjustable Base CompatibleCasualIntroducing the sophisticated elegance of the Regency master bedroom collection. Featuring imported north American oak wood veneers built over durable hardwood solids, the Regency collection will become a permanent fixture in your home's master bedroom for years to come. Some of the incredible features to this suite are as follows: 45MM full-extension ball-bearing drawer glides, raised