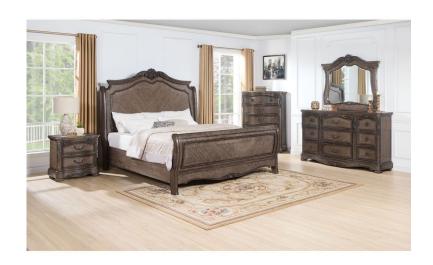

## **REGENCY 3 PC KING BEDROOM SET**

SKU: 880827

About This Item Product Benefits Details Warranty Complete King Bed Dimensions: 81.5"W X 98.75"D X 72"H Complete Dresser & Mirror Dimensions: 68"W X 20"D X 82"HColor: OakNorth American Oak Veneers and Hardwood SolidsOversized Sleigh BedCarved Headboard and Footboard9 Drawer Dresser45MM Full-Extension Ball-Bearing Drawer GlidesRaised MoldingsCarved Bun FeetAdjustable Base CompatibleCasualIntroducing the sophisticated elegance of the Regency master bedroom collection. Featuring imported north American oak wood veneers built over durable hardwood solids, the Regency collection will become a permanent fixture in your home's master bedroom for years to come. Some of the incredible features to this suite are as follows: 45MM full-extension ball-bearing drawer glides, raised