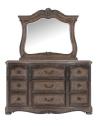

## **REGENCY 3 PC KING BEDROOM SET**

SKU: 880827

About This Item Product Benefits Details Warranty Complete King Bed Dimensions: 81.5"W X 98.75"D X 72"H Complete Dresser & Mirror Dimensions: 68"W X 20"D X 82"HColor: OakNorth American Oak Veneers and Hardwood SolidsOversized Sleigh BedCarved Headboard and Footboard9 Drawer Dresser45MM Full-Extension Ball-Bearing Drawer GlidesRaised MoldingsCarved Bun FeetAdjustable Base CompatibleCasualIntroducing the sophisticated elegance of the Regency master bedroom collection. Featuring imported north American oak wood veneers built over durable hardwood solids, the Regency collection will become a permanent fixture in your home's master bedroom for years to come. Some of the incredible features to this suite are as follows: 45MM full-extension ball-bearing drawer glides, raised