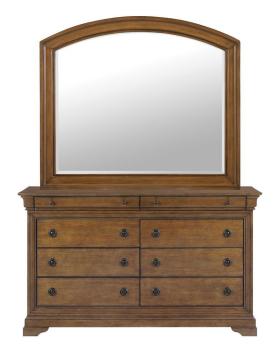

## **ORLEANS DRESSER & MIRROR**

SKU: 995401

About This Item Product Benefits Details Warranty Complete Dresser & Mirror Dimensions: 65"W X 18"D X 78"H Dresser Dimensions :65"W X 18"D X 39"H Mirror Dimensions :44"W X 2"D X 39"HColor: CherryMaple Veneers and Acacia Hardwood Solids8 Drawer DresserTop-Level Drawers with Raised MoldingsTop Drawers are Felt Lined, Bottom are Cedar LinedAdjustable Base CombatableCasual StyleWelcome to the refined and updated Louis Philippe-inspired design with the Orleans master bedroom collection. Constructed in lush Maple veneers and Acacia hardwood solids. This suite has been finished in a medium cherry wood tone, which has the wood grain to be perfectly visible. Each case features top-level, raised moldings, each features a drawer with felt lining. the bottom drawers are cedar lined. The antique