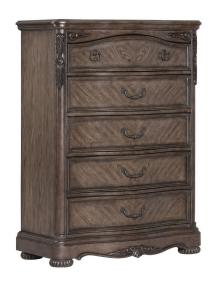

## **REGENCY CHEST**

SKU: 124158

About This Item Product Benefits Details Warranty Chest Dimensions: 40.18"W X 20.01"D X 54.38"HColor: OakNorth American Oak Veneers & Hardwood Solids5 Drawer ChestRaised MoldingsCarved Bun FeetCasual StyleIntroducing the sophisticated elegance of the Regency master bedroom collection. Featuring imported north American oak wood veneers built over durable hardwood solids, the Regency collection will become a permanent fixture in your home's master bedroom for years to come. Some of the incredible features to this suite are as follows: 45MM full-extension ball-bearing drawer glides, raised moldings, carved bun feet and acanthus leaf carvings on every piece. The oversized sleigh bed features a curved headboard and footboard. Available in queen and king size. Adjustable base