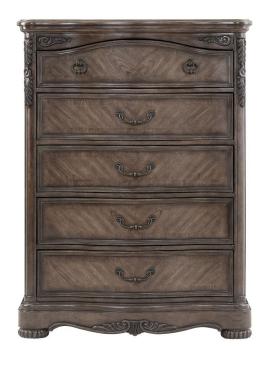

## **REGENCY CHEST**

SKU: 124158

About This Item Product Benefits Details Warranty Chest Dimensions: 40.18"W X 20.01"D X 54.38"HColor: OakNorth American Oak Veneers & Hardwood Solids5 Drawer ChestRaised MoldingsCarved Bun FeetCasual StyleIntroducing the sophisticated elegance of the Regency master bedroom collection. Featuring imported north American oak wood veneers built over durable hardwood solids, the Regency collection will become a permanent fixture in your home's master bedroom for years to come. Some of the incredible features to this suite are as follows: 45MM full-extension ball-bearing drawer glides, raised moldings, carved bun feet and acanthus leaf carvings on every piece. The oversized sleigh bed features a curved headboard and footboard. Available in queen and king size. Adjustable base