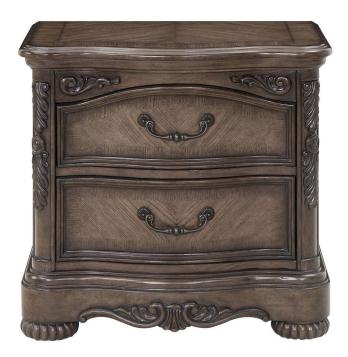

## **REGENCY NIGHTSTAND**

SKU: 124159

About This Item Product Benefits Details Warranty Nightstand Dimensions: 27.94"W X 19"D X 26.92"HColor: OakNorth American Oak Veneers & Hardwood Solids2 Drawer NightstandRaised MoldingsCarved Bun FeetCasual StyleIntroducing the sophisticated elegance of the Regency master bedroom collection. Featuring imported north American oak wood veneers built over durable hardwood solids, the Regency collection will become a permanent fixture in your home's master bedroom for years to come. Some of the incredible features to this suite are as follows: 45MM full-extension ball-bearing drawer glides, raised moldings, carved bun feet and acanthus leaf carvings on every piece. The oversized sleigh bed features a curved headboard and footboard. Available in queen and king size. Adjustable base