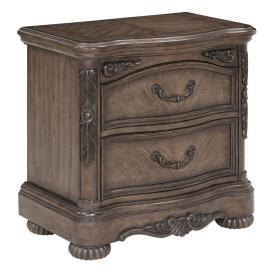

## **REGENCY NIGHTSTAND**

SKU: 124159

About This Item Product Benefits Details Warranty Nightstand Dimensions: 27.94"W X 19"D X 26.92"HColor: OakNorth American Oak Veneers & Hardwood Solids2 Drawer NightstandRaised MoldingsCarved Bun FeetCasual StyleIntroducing the sophisticated elegance of the Regency master bedroom collection. Featuring imported north American oak wood veneers built over durable hardwood solids, the Regency collection will become a permanent fixture in your home's master bedroom for years to come. Some of the incredible features to this suite are as follows: 45MM full-extension ball-bearing drawer glides, raised moldings, carved bun feet and acanthus leaf carvings on every piece. The oversized sleigh bed features a curved headboard and footboard. Available in queen and king size. Adjustable base