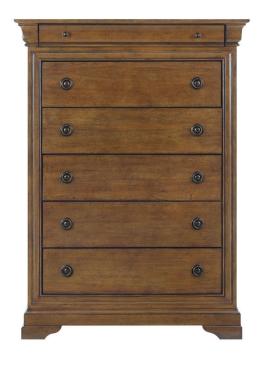

## **ORLEANS CHEST**

SKU: 124167

About This Item Product Benefits Details Warranty Chest Dimensions: 41"W X 18"D X 56"HColor: CherryMaple Veneers and Acacia Hardwood Solids5 Drawer ChestRaised MoldingsTop Drawers are Felt Lined, Bottom are Cedar LinedCasual StyleWelcome to the refined and updated Louis Philippe-inspired design with the Orleans master bedroom collection. Constructed in lush Maple veneers and Acacia hardwood solids. This suite has been finished in a medium cherry wood tone, which has the wood grain to be perfectly visible. Each case features top-level, raised moldings, each features a drawer with felt lining. the bottom drawers are cedar lined. The antique brass hardware pulls round out the collection's look. Available in queen and king sizes. Adjustable base compatible.