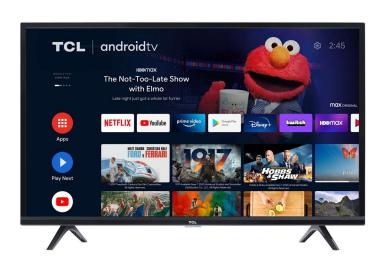

## TCL 40" ANDROID SMART LED TV

SKU: 124175

About This Item Product Benefits Details WarrantyDimensions With Stand: 35.6"W x 7.3"D x 22.7"HDimensions Without Stand: 35.6"W x 2.9"D x 20.4"HColor: BLACK1080P Full HD /60HzDolby Digital Plus2 HDMI, 1 USB, A/V IN, Digital Optical, 3.5mm jackGoogle Assistant and Cromecast Built-inSimple, Speedy Home ScreenThousand of Streaming Apps Energy Guide Spec Sheet