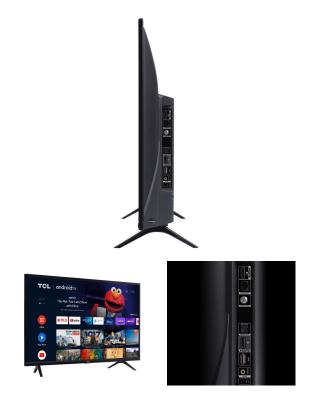

## TCL 40" ANDROID SMART LED TV

SKU: 124175

About This Item Product Benefits Details WarrantyDimensions With Stand: 35.6"W x 7.3"D x 22.7"HDimensions Without Stand: 35.6"W x 2.9"D x 20.4"HColor: BLACK1080P Full HD /60HzDolby Digital Plus2 HDMI, 1 USB, A/V IN, Digital Optical, 3.5mm jackGoogle Assistant and Cromecast Built-inSimple, Speedy Home ScreenThousand of Streaming Apps Energy Guide Spec Sheet